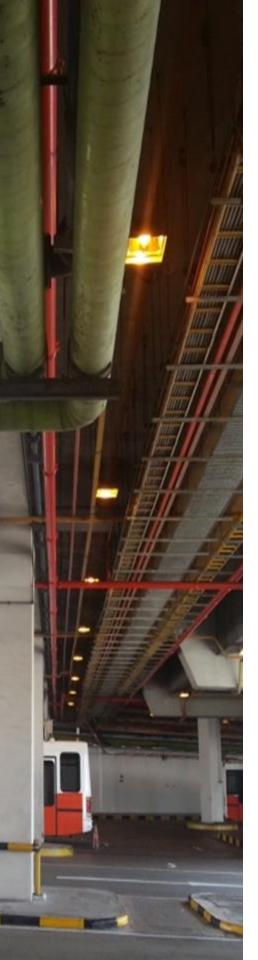

## **SONARAY Solution**

Comparison of before and after installation

400 pieces of HPS 150W

400 Pieces of LED High Bay 85 W

**Before** Installation 80Lux

After Installation 270Lux