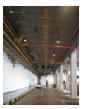

## **SONARAY Solution**

Comparison of before and after installation

400 pieces of HPS 150W

400 Pieces of LED High Bay 85 W

**Before** Installation 80Lux

After Installation 270Lux