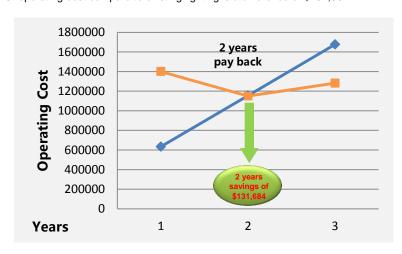

#### 2. Excellent cost and benefit:

Saving electricity and maintenance cost: Return of investment is 2.17 years; 2 years ROI operating cost compare to existing lighting is a difference of \$131,864

SONARAY High Bay lighting project for CAG will be featured in International LED magazine as an case study. Pending approval from CAG Corporate Communication Management.