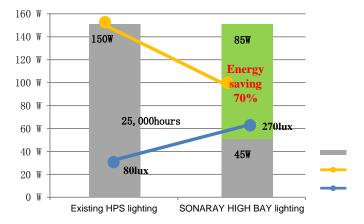

## **SONARAY Solution**

Comparison of before and after installation

400 pieces of HPS 150W

400 Pieces of LED High Bay 85 W

**Before** Installation 80Lux

After Installation 270Lux

### **Client Benefits**

1. Reduction of total electrical consumption, compare to existing lighting of 43%: Lumens maintenance 40,000 hours: reducing replacement of spare bulb and lowering of maintenance