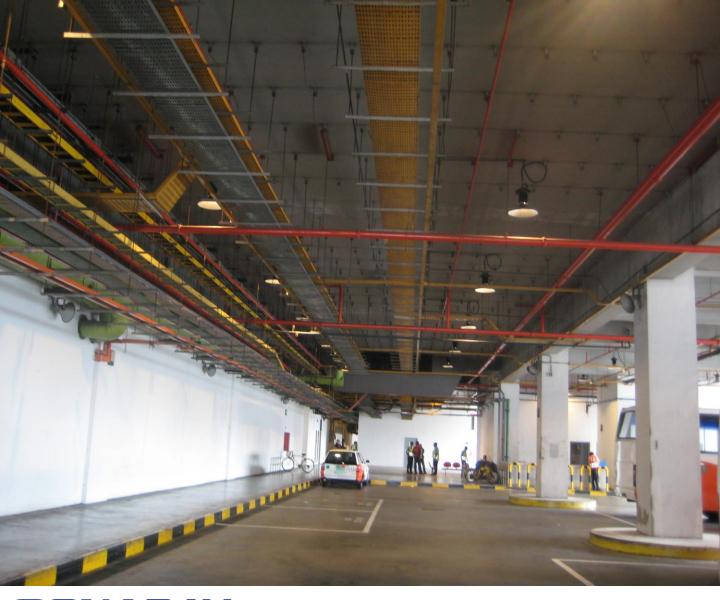

## **SONARAY Solution**

Comparison of before and after installation

400 pieces of HPS 150W

400 Pieces of LED High Bay 85 W

**Before** Installation 80Lux

After Installation 270Lux