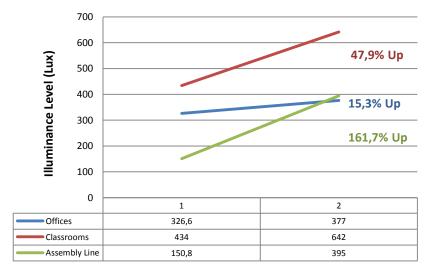

| ✓       |
| Energy Savings               | ✓       |
| Overall Lumens<br>Uniformity | ✓       |
| Low Glare                    | ✓       |
|                              |         |



### **SONARAY Solution**

| Product               | Quantity | Wattage | Dimension |
|-----------------------|----------|---------|-----------|
| Sonaray LED DownLight | 8        | 21W     | 10inch    |
| Sonaray LED T8 Tube   | 66 pcs   | 16W     | 1.2m      |
| Sonaray LED T8 Tube   | 255 pcs  | 8W      | 0.6m      |
| Sonaray LED MR16      | 15 pcs   | 6W      | -         |



## **Client Benefits**

1. Higher illuminance level and lower energy cost, reducing 55% of electrical consumption compared with the existing lighting.





#### Increase of illuminance level up to 161% in working areas.





### **Workers Perception**

An inquiry was made to the workers of the company asking how they feel about the Sonaray LED products. The results of this inquiry was that the workers feel comfortable with this new lighting because the distribution of light is even, has a low glare and the lux level is high in the workplace.