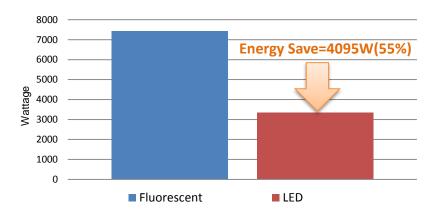

## **Client Benefits**

1. Higher illuminance level and lower energy cost, reducing 55% of electrical consumption compared with the existing lighting.