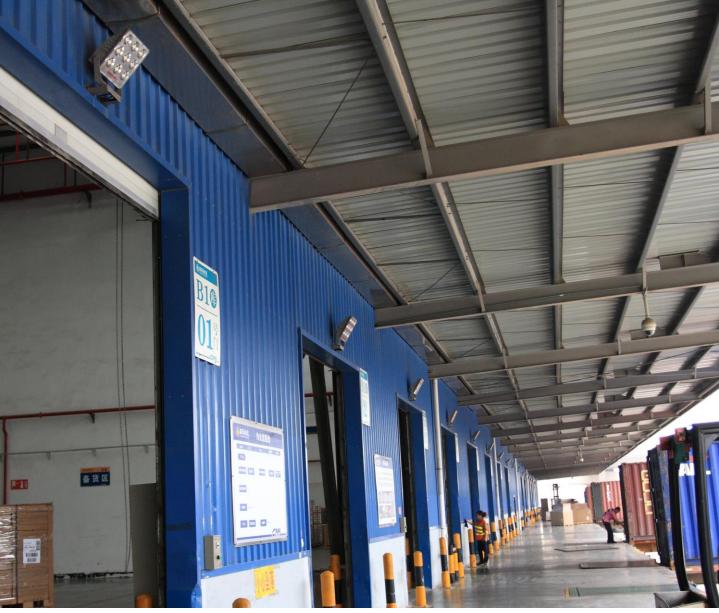

## **SONARAY Solution**

| Existing Lamps                                    | Power |  |
|---------------------------------------------------|-------|--|
| Traditional Flood Light with halogen light source | 265W  |  |
| +                                                 |       |  |
| SONARAY Lamps                                     | Power |  |
| LED Flood Light FL-001-A                          | 130W  |  |

### **Client Benefits**

Higher illuminance level and 51% of energy and electrical bill savings compared to the existing lightings; 35,000 hours lumens maintenance to 70% of the initial luminous flux, which reducing replacement of spare bulb and lowering of maintenance.