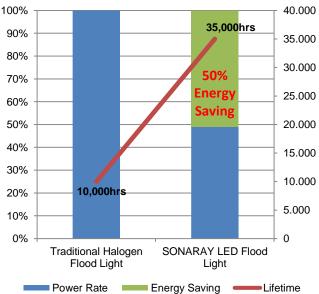

## **SONARAY Solution**

| Existing Lamps                                    | Power |  |
|---------------------------------------------------|-------|--|
| Traditional Flood Light with halogen light source | 265W  |  |
| +                                                 |       |  |
| SONARAY Lamps                                     | Power |  |
| LED Flood Light FL-001-A                          | 130W  |  |

### **Client Benefits**

Higher illuminance level and 51% of energy and electrical bill savings compared to the existing lightings; 35,000 hours lumens maintenance to 70% of the initial luminous flux, which reducing replacement of spare bulb and lowering of maintenance.