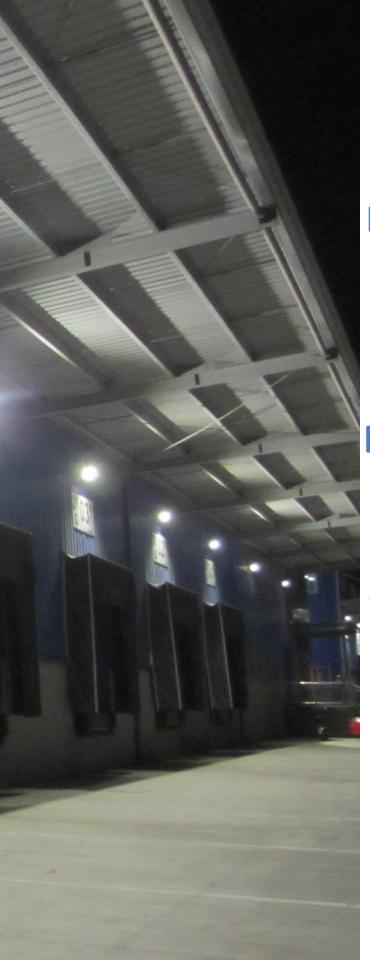

### **Client Benefits**

Higher illuminance level and 51% of energy and electrical bill savings compared to the existing lightings; 35,000 hours lumens maintenance to 70% of the initial luminous flux, which reducing replacement of spare bulb and lowering of maintenance.